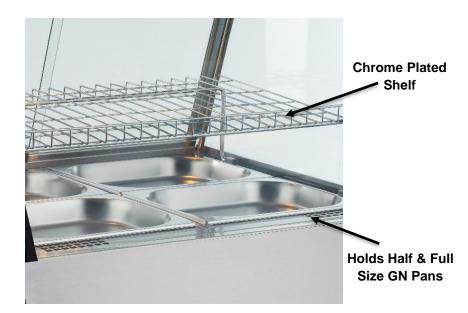

### Features:

- Stainless steel construction for extra durability
- Curved front glass for a stylish look
- Tempered glass sides & doors for a 360° product view
- Adjustable temperature control with a range of 30-90°C (86-194°F) to maintain food safe temperatures.
- Powerful 1850 watt power source with a ventilated heating system
- No water needed or reservoir to maintain
- Non-adjustable chrome plated shelve to display a second level of
- Sliding back doors for easy food access
- BMCHB30 includes 4 half size GN pans and can hold 2 full size
- BMCHB42 includes 6 half size GN pans and can hold 3 full size GN pans
- 1 Year Limited Warranty