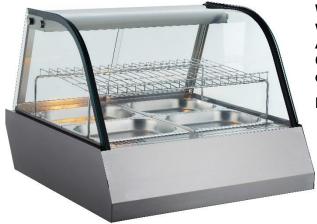

# BakeMax BMCHB Series Countertop Full Service Heated Display Case

**Model BMCHB30** 

With its beautiful curved glass design and internal lights, this stylish warmer will keep your prepared dishes at food safe temperatures. Available in both 30" & 42" wide, the BakeMax BMCHB Series Countertop Full Service Heated Display Case is perfect for buffets, cafeterias, hotels, delis and more.

### Features:

- Stainless steel construction for extra durability
- Curved front glass for a stylish look
- Tempered glass sides & doors for a 360° product view
- Adjustable temperature control with a range of 30-90°C (86-194°F) to maintain food safe temperatures.
- Powerful 1850 watt power source with a ventilated heating system
- No water needed or reservoir to maintain
- Non-adjustable chrome plated shelve to display a second level of
- Sliding back doors for easy food access
- BMCHB30 includes 4 half size GN pans and can hold 2 full size
- BMCHB42 includes 6 half size GN pans and can hold 3 full size GN pans
- 1 Year Limited Warranty