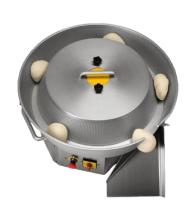

BMDBR03 Dough Ball Rounder

\*\* Due to continuous product improvement, specifications are subject to change without notice.

The divider can process up to 200 kg of dough per hour into 70 – 250 gram portions. The BMDBR03 rounder then processes each portion 50 times to ensure they come out round and perfectly closed, ready to rise, as if they were rounded manually.

#### Features:

- Constructed of high quality stainless steel and anodized aluminum
- Saves time and labor with its automaticity
- New laser sensor measuring technology for precision cutting
- The rounder processes each portion 50 times to ensure they come out round and perfectly closed, without causing any strain to the dough.
- Dividing Range: 70 250 grams.
- Rounding Range: 70 to 1,200 grams
- Output: 70-200kg per house