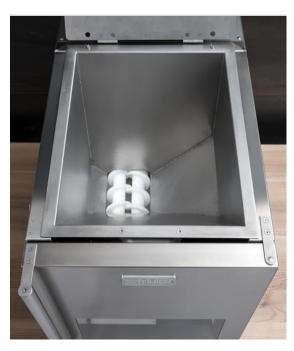

# BakeMax BMDD003 Countertop Divider Rounder Combo

Inside View of the Auger

Controls: Emergency Stop, On / Off Buttons, Speed Control and Dough Weight Control