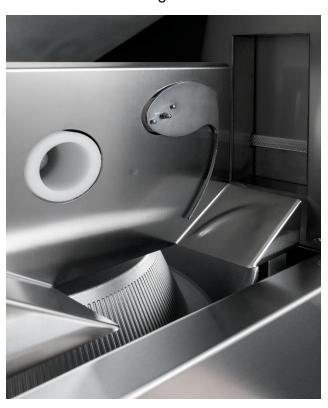

# BakeMax BMDD003 Countertop Divider Rounder Combo

Inside View of the Auger

Controls: Emergency Stop, On / Off Buttons, Speed Control and Dough Weight Control