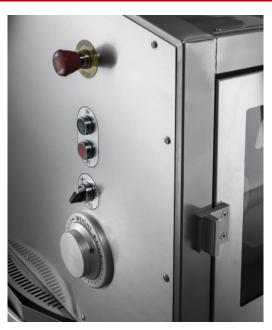

# BakeMax BMDD003 Countertop Divider Rounder Combo

Inside View of the Auger

Controls: Emergency Stop, On / Off Buttons, Speed Control and Dough Weight Control