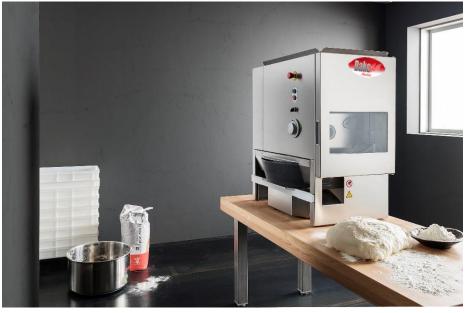

## BakeMax BMDD003 Countertop Divider Rounder Combo

2 YEAR CONTROL OF STREET O

The BakeMax BMDD003 Divider Rounder Combo is composed of one dough divider and one dough rounder completely automatic, to prepare round and perfectly closed dough portions of different weights with ease and saving time and labor. Easy to disassemble and to clean. This machine is manufactured according to sanitary and safety norms.

The divider can process up to 200 kg of dough per hour into 70 – 250 gram portions. The BMDBR03 rounder then processes each portion 50 times to ensure they come out round and perfectly closed, ready to rise, as if they were rounded manually.