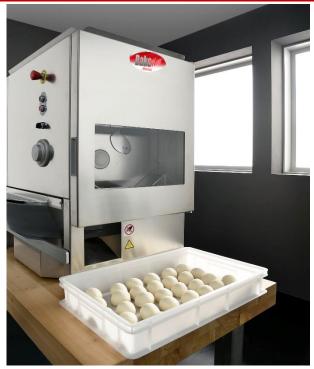

## BakeMax BMDD003 Countertop Divider Rounder Combo

2 YEAR CONTROL OF STREET O

The BakeMax BMDD003 Divider Rounder Combo is composed of one dough divider and one dough rounder completely automatic, to prepare round and perfectly closed dough portions of different weights with ease and saving time and labor. Easy to disassemble and to clean. This machine is manufactured according to sanitary and safety norms.

The divider can process up to 200 kg of dough per hour into 70 – 250 gram portions. The BMDBR03 rounder then processes each portion 50 times to ensure they come out round and perfectly closed, ready to rise, as if they were rounded manually.

#### Features:

- Constructed of high quality stainless steel and anodized aluminum
- Saves time and labor with its automaticity
- New laser sensor measuring technology for precision cutting
- The rounder processes each portion 50 times to ensure they come out round and perfectly closed, without causing any strain to the dough.
- Dividing Range: 70 250 grams.
- Rounding Range: 70 to 1,200 grams
- Output: 70-200kg per house