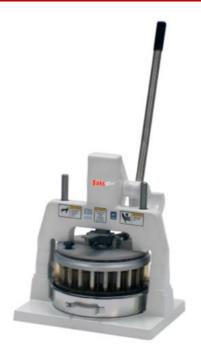

## BakeMax BMDX-BMIH Manual Dough Divider

Expand your dimensions with the BMDX-BMIH Manually Operated Dough Divider. Now with one machine, dough may be divided into pieces that are small enough for mini-buns, hamburger or hot dog buns, dinner rolls, hoagies, poor boys, subs, pizza and much more. The BakeMax BMDX-BMIH features interchangable head assemblies in either 36-part or 18-part divisions. This allows for fast and accurate scaling of dough in weights ranging from 36 pieces(from 1-4 ounces each ) to 18 pieces (from 2-9 ounces each). The BMDX-BMIH is perfect for variety of types of yeast-raised dough, including bread dough, bun dough, tortilla dough, pizza dough, cookie dough, and even ground meat or sausage. The BMDX-BMIH will give you consistent, repeatable results every time.

The dividing head assembly removes easily in seconds without tools for easy cleaning in a sink or commercial dishwasher. When removed for cleaning or interchangeable, the entire head assembly can be placed into a sink or dishwasher for complete cleaning to a sanitary operating condition in just minutes per day.