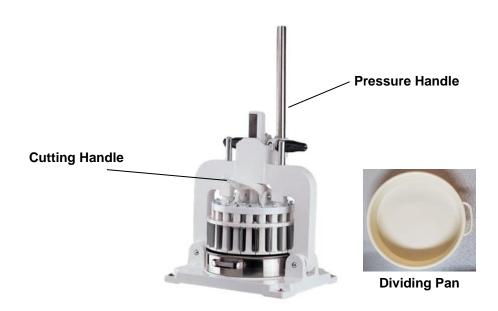

# BakeMax BMHBD01 Hand Bun Divider - 36 Division

The BakeMax BMHBD01 Hand Bun Divider manually divides dough into 36 equal dough balls. Size of dough balls approximately 1oz - 4oz. Great for pizzerias, bakeries and cafes.

### **Features:**

- Helps to save time and labor
- Manually divides dough into 36 equal dough balls
- Dough balls approximately 1oz 4oz
- Includes dividing pan
- 1 year limited parts and labor warranty