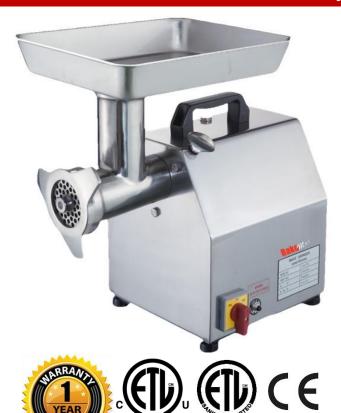

# BakeMax BMMG002 Heavy Duty Meat Grinder 1.5 HP - 880 lb / Hr

Intertek

Intertek

The BakeMax BMMG002 Meat Grinder is intended for heavy duty work in commercial food processing applications. It is reliable under the most demanding conditions. Capable of grinding up to 880 lb of meat per hour with its powerful 1.5 HP motor. This unit is great for Restaurants, Delis, and Meat Shops.

#### Features:

- 1.5 HP motor capable of grinding up to 880 lb / Hr
- #22 hub
- 2 plates included (6mm & 8mm)
- Constructed of stainless steel for durability and ease of cleaning
- Design for easy maintenance & conforms to all safety standards
- Energy-efficient motor and precision gear drive.
- Forward and reverse switch
- 120v / 10amps / 1120W / 60HZ / 1 Phase
- External Dimensions (WDH): 20" x 10" x 20"
- Nema 5-15P
- Net Weight: 110 lb
- 1 year limited warranty