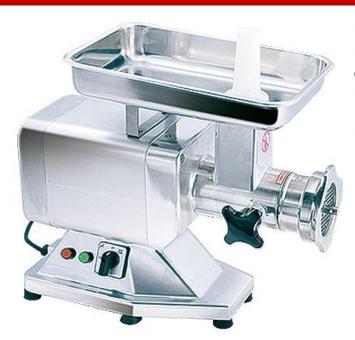

## BakeMax BMMG003 - 1 HP Meat Grinder with #12 Hub - 264 lb / Hr

Prepare freshly ground meat with ease using the BakeMax BMMG003 Meat Grinder. Capable of grinding up to 264 lb of meat per hour with its 1 HP motor. This unit is great for Restaurants, Delis, and Meat Shops.

## **Features:**

- 1 HP motor capable of grinding up to 264 lb / Hr
- #12 hub
- 2 plates included (6mm & 8mm)
- Constructed of anodized aluminum alloy and stainless steel for durability and ease of cleaning
- Resistant to rust, salt and acid
- Forward and reverse switch
- Waterproof and emergency shut off switch
- 120v / 850W / 60HZ / 1 Phase
- Nema 5-15P
- Net Weight: 49 lb
- 1 year limited warranty