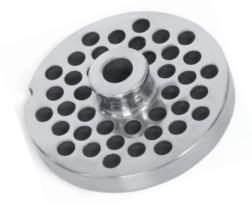

## **Features:**

- 1 HP motor capable of grinding up to 264 lb / Hr
- #12 hub
- 2 plates included (6mm & 8mm)
- Constructed of anodized aluminum alloy and stainless steel for durability and ease of cleaning
- Resistant to rust, salt and acid
- Forward and reverse switch
- Waterproof and emergency shut off switch
- 120v / 850W / 60HZ / 1 Phase
- Nema 5-15P
- Net Weight: 49 lb
- 1 year limited warranty

## **Shipping Specification:**

- Packaged Dimensions (WDH): 16" x 13" x 22"
- Packaged Weight: 53 lb

2 Plates Included (6mm & 8mm)
Additional Accessories Available Upon Request

\*\* Due to continuous product improvement, specifications are subject to change without notice.