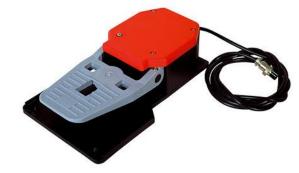

## **Shipping Specifications:**

- Exterior Dimensions (WDH): 25" x 22" x 36"
- Weight 98 lb

Optional Accessory: On / Off foot control pedal

\*\* Due to continuous product improvement, specifications are subject to change without notice.