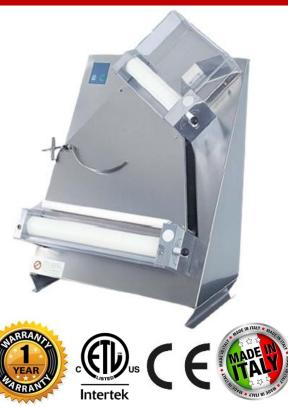

# BakeMax BMTPS16 Double Pass 15.75" Dough Sheeter

The BakeMax BMTPS16 Double Pass 15.75" Dough Sheeter is an efficient two stage machine featuring a front infeed and discharge. Sheets up to 15.75" diameter dough. One operator can make up to 400 pieces per hour.

### Features:

- Body constructed of heavy duty stainless steel, including roller shaft for extra durability and ease of cleaning
- Includes 2 sets of adjustable non-stick rollers
- Digital controls for ease of use
- Roller guards to meet safety standards
- Can sheet dough between 3.94" and 15.75" in diameter
- Dough weight: 50g 1000g
- Rolling thickness 0 4.76 mm
- One operator can make approximately 400 pieces per hour
- Great for Pizza Dough, Pie Crust and Pasta
- 1 year limited warranty

## **Technical Specifications:**

- Exterior Dimensions (WDH): 21.5" x 21" x 31.5"
- 110v / 7.7 amps / 370 watts / 60Hz / 1Ph
- Nema 5-15P Plug
- Net Weight 88 lb