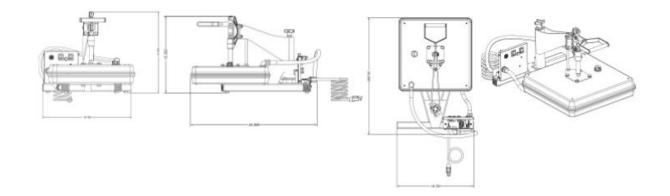

# THICKNESS CONTROL KNOB TIME AND TEMPERATURE CONTROL (dual heat models only)

### **DIMENSIONS**

Width: 16-1/2 inches, 41.91 centimeters Height: 15-1/4 inches, 38.74 centimeters Depth: 24 inches, 60.96 centimeters

### WEIGHT

Shipping: 85 lbs.

# **ELECTRICAL**

220 Volt / 50-60 Hz 3100 Watts

15 Amps

6-20P NEMA Plug

### **TEMPERATURE RANGE**

Off-400°F, 204°C upper & platen

Email: Sales@BakeMax.com