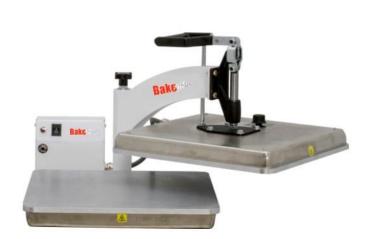

# BakeMax BMTXM-15 Manual Tortilla Press

The efficient, economical, and durable BMTXM-15 is perfect for low to medium production volumes. It is fast, safe, simple, and mess-free. The BMTXM-15 features a 15" by 15" platen that is capable of making 4 tortillas at once. The BMTXM-15 press is great for both flour or corn tortillas as well as flatbreads. The swing away design with upper and lower heated platens provides a quick and easy way to flatten your flour tortillas, pizza dough, or flatbread dough.

- Full range thickness adjustment from paper thin to 7/8"
- Easy to use open and close handle
- Top platen swings away for easy loading and unloading of dough
- Heat indicating light that turns off when set temperature is reached
- Powder coated white finish with aluminum upper and lower platens.
- ETL Electrical Safety
- ETL Sanitation