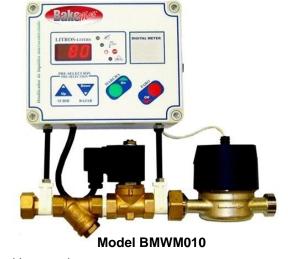

# **BakeMax BMWM Series Water Meters**

Model BMWM015

The BakeMax BMWM Series of Water Meters allows you to put specific amounts of water you need to help make perfect dough every time. Digital display can measure in gallons, liters, pounds and degree Celsius or Fahrenheit

#### Features:

- Saves time and easy to operate
- Use precise amount of water to make perfect dough every time.
- Capable of both temperatures displays: degrees Celsius and Fahrenheit.
- Digital display measures in liters, gallons, and pounds
- Flow rate 100-3000 L/hr
- Easy to calibrate
- Available in Manual BMWM010 and Automatic BMWM015
- Electrical: 110v / 1amps / 60Hz / Nema 5-15P
- 2 year limited warranty

### **BMWM010 Specifications:**

• Dimensions (WDH): 6.7" x 3.2" x 5.2"

Shipping Dimensions (WDH): 12"x12"x6"

Shipping Weight: 10lbs