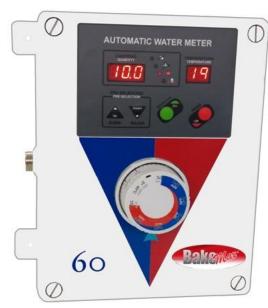

# **BakeMax BMWM Series Water Meters**

Model BMWM015

The BakeMax BMWM Series of Water Meters allows you to put specific amounts of water you need to help make perfect dough every time. Digital display can measure in gallons, liters, pounds and degree Celsius or Fahrenheit

#### Features:

- Saves time and easy to operate
- Use precise amount of water to make perfect dough every time.
- Capable of both temperatures displays: degrees Celsius and Fahrenheit.
- Digital display measures in liters, gallons, and pounds
- Flow rate 100-3000 L/hr
- Easy to calibrate
- Available in Manual BMWM010 and Automatic BMWM015
- Electrical: 110v / 1amps / 60Hz / Nema 5-15P
- 2 year limited warranty