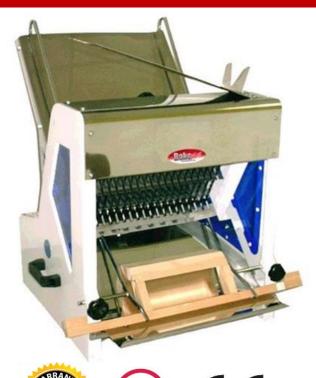

# **BakeMax BMGF001 Series Bread Slicer**

The BakeMax BMGF001 Series Bread Slicer is a reliable highquality table top slicer that can be used for continuous operation. Great for all types of soft crust breads and suitable Bakeries, Supermarkets, Hotels, Restaurants and more. Includes last loaf pusher and bread bagger.

#### Features:

- Attractive space saving countertop design
- Gravity feed chute holds multiple loaves
- Capable of slicing bread up to 15" wide and 6" high
- Last loaf pusher keeps hands clear from cutting blades
- Bagging scoop bags bread with ease
- High quality premium blades
- Six slice thicknesses available