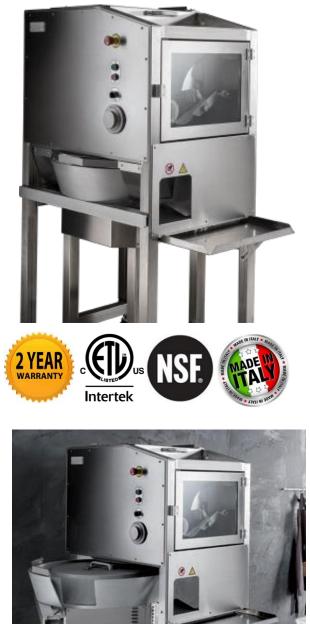

# BakeMax BMDD005 Divider Rounder Combo

The BakeMax BMDD005 Divider Rounder Combo is composed of one dough divider and one dough rounder completely automatic, to prepare round and perfectly closed dough portions of different weights with ease and saving time and labor. Easy to disassemble and to clean. This machine is manufactured according to sanitary and safety norms.

The divider can process up to 400 kg of dough per hour into 180 – 550-gram portions. The BMDBR3L rounder then processes each portion 50 times to ensure they come out round and perfectly closed, ready to rise, as if they were rounded manually.

#### Features:

- Constructed of high-quality stainless steel and anodized aluminum
- Saves time and labor with its automaticity
- New sensor measuring technology for precision cutting
- The rounder processes each portion 50 times to ensure they come out round and perfectly closed, without causing any strain to the dough.
- Dough hopper holds up to 44 liters
- Dividing Range: 180 550g.
- Rounding Range: 70 to 1,200 grams
- Output: 70-400 kg per hour
- Limited 2-year warranty