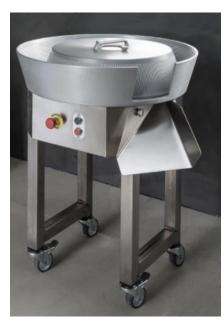

# **Shipping Specifications:**

- Packaged Dimensions (WDH) 40" x 48" x 75"
- Packaged Weight 550 lb.

Controls: Emergency Stop, On / Off Speed Control and Dough Weight Control

BMDBR3L Dough Ball Rounder with Legs