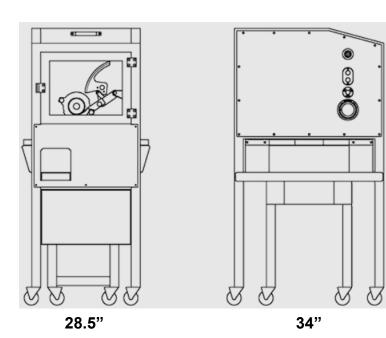

### **Technical Specifications BMDD005 (Combo):**

- Exterior Dimensions (WDH) 28.5" x 34" x 63.5"
- Net Weight 474 lb.
- 115v / 13 Amps / 1120 W / 60Hz / 1Ph
- Plug and go 5-15P Plug

### **Technical Specifications BMDBR3L Only:**

- Exterior Dimensions (WDH) 34" x 34" x 45.3"
- Net Weight 163 lb.
- 115v / 7 Amps / 370 W / 60Hz / 1Ph
- Plug and go 5-15P Plug