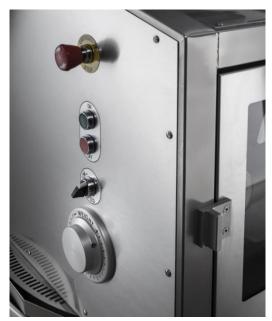

# **Shipping Specifications:**

- Packaged Dimensions (WDH) 40" x 48" x 75"
- Packaged Weight 550 lb.

Controls: Emergency Stop, On / Off Speed Control and Dough Weight Control

BMDBR3L Dough Ball Rounder with Legs