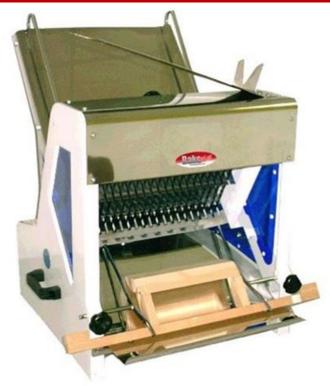

# BakeMax BMGF001 Series Bread Slicer

# **Shipping Specifications:**

- Packaged Dimensions (WDH): 31" x 27" x 34"
- Packaged Weight: 190 lbs.

The BakeMax BMGF001 Series Bread Slicer is a reliable highquality table top slicer that can be used for continuous operation. Great for all types of soft crust breads and suitable Bakeries, Supermarkets, Hotels, Restaurants and more. Includes last loaf pusher and bread bagger.

#### Features:

- Space Saving Countertop Design
- Gravity Feed Chute capable of holding multiple loaves
- Capable of Slicing Bread up to 15" Wide and 6" High
- Last Loaf Pusher Included
- Bagging Scoop Included
- High Quality Premium Blades
- Six Slice Thicknesses Available
- 120V / 60Hz / 1Ph
- Standard Plug & Go Nema 5-15P Plug
- 1-Year Limited Warranty