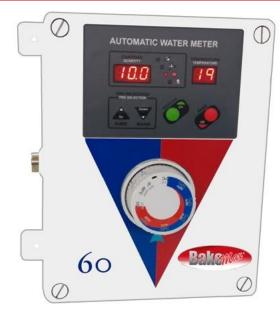

# **BakeMax BMWM Series Water Meters**

Model BMWM015

The BakeMax BMWM Series of Water Meters allows you to put specific amounts of water you need to help make perfect dough every time. Digital display can measure in gallons, liters, pounds and degree Celsius or Fahrenheit

#### Features:

- Saves time and easy to operate.
- Use precise amount of water to make perfect dough every time.
- Capable of displaying temperature in both Celsius and Fahrenheit.
- Digital display measures in liters, gallons, and pounds
- Flow Rate: 100-3000 L/hr.
- Easy to Calibrate
- Available in Manual BMWM010 and Automatic BMWM015
- Electrical: 110V / 1A / 60Hz / Nema 5-15P
- 2 Year Limited Warranty

## **BMWM015 Specifications:**

- Dimensions (WDH): 12" x 4" x 13"
- Shipping Dimensions (WDH): 12"x17"x6"
- Shipping Weight: 15lbs

| Model   | Measurement | Temperature |
|---------|-------------|-------------|
| BMWM010 | 999 liters  | 30c         |
| BMWM015 | 999 liters  | 30c         |