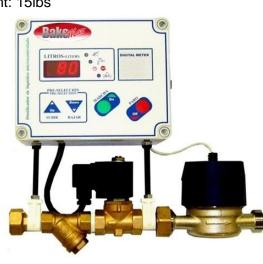

### **BMWM010 Specifications:**

- Dimensions (WDH): 10" x 3.2" x 12"
- Shipping Dimensions (WDH): 12"x12"x6"
- Shipping Weight: 10lbs

### Connection

Capacity

| Model   | Pipes                    |  |
|---------|--------------------------|--|
| BMWM010 | IN 3/4 " F / OUT 3/4 " M |  |
| BMWM015 | 3/4 "M                   |  |

\*\* Due to continuous product improvement, specifications are subject to change without notice.

BakeMax ® / Titan Ventures International Inc.

Toll Free: 1-800-565-BAKE (2253) Phone: 506-858-8990 Fax: 506- 859-6929 Email: Sales@BakeMax.com

Model BMWM010