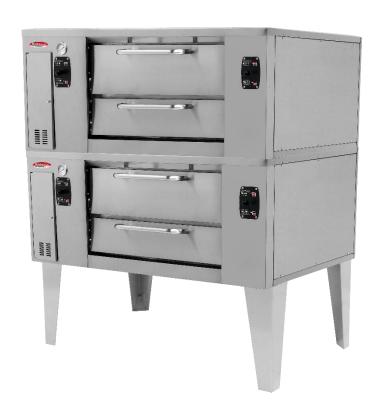

# BakeMax BMBPD125 Gas Pizza Stone Hearth Deck Oven

The BakeMax Single Deck Ovens are reliable and versatile solutions designed for professional baking applications. Each oven chamber features independently controlled top and bottom heat for perfectly balanced results. This series is constructed with heavy duty angle iron frame, which is fully welded to allow for double stacking. Oven exteriors are all heavy-duty stainless steel and are fully insulated for cooler outer temperatures and consistent interior temperatures.

#### Features:

- Oven exteriors are all heavy-duty stainless steel and are fully insulated for cooler outer temperatures and consistent interior temperatures
- This series is constructed with heavy duty angle iron frame, which is fully welded to allow for double stacking
- Each oven chamber features refractory baking deck with an 8" deck height and independently controlled top and bottom heat for perfectly balanced results
- Temperature Range of 0-752°F
- Spring-balanced, fully insulated doors.
- Oven Inner Dimensions: 48" W x 36" D
- Combination gas controls with gas valve, gas regulator, and pilot safety.
- Independently controlled top and bottom heat dampers.
- Heavy duty, slide-out flame diverters
- Left-side or rear 3/4" (19mm) NPT gas connection.
- 19kW / 65,000 BTU per Deck
- Natural Gas or LP Gas with Thermostatic Temperature Controls
- 2-Year Limited Warranty