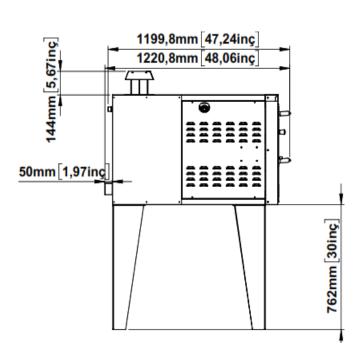

## **Product Specifications:**

- Product Dimensions (WDH): 66.4" x 48" x 62"
- Product Weight: 1213 lbs.

### **Shipping Specifications:**

- Shipping Dimensions (WDH): 74" x 54" x 39"
- Shipping Weight: 1345 lbs.