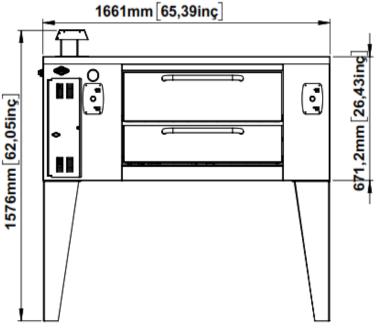

## **Product Specifications:**

- Product Dimensions (WDH): 66.4" x 48" x 62"
- Product Weight: 1213 lbs.

#### Features:

- Oven exteriors are all heavy-duty stainless steel and are fully insulated for cooler outer temperatures and consistent interior temperatures
- This series is constructed with heavy duty angle iron frame, which is fully welded to allow for double stacking
- Each oven chamber features refractory baking deck with an 8" deck height and independently controlled top and bottom heat for perfectly balanced results
- Temperature Range of 0-752°F
- Spring-balanced, fully insulated doors.
- Oven Inner Dimensions: 48" W x 36" D
- Combination gas controls with gas valve, gas regulator, and pilot safety.
- Independently controlled top and bottom heat dampers.
- Heavy duty, slide-out flame diverters
- Left-side or rear 3/4" (19mm) NPT gas connection.
- 19kW / 65,000 BTU per Deck
- Natural Gas or LP Gas with Thermostatic Temperature Controls
- 2-Year Limited Warranty