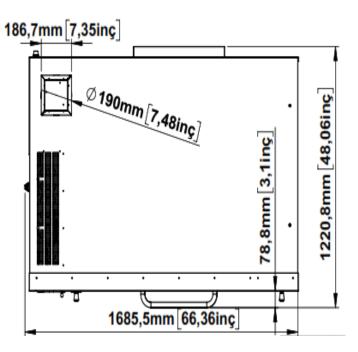

## **Product Specifications:**

- Product Dimensions (WDH): 66.4" x 48" x 62"
- Product Weight: 1213 lbs.

### **Shipping Specifications:**

- Shipping Dimensions (WDH): 74" x 54" x 39"
- Shipping Weight: 1345 lbs.