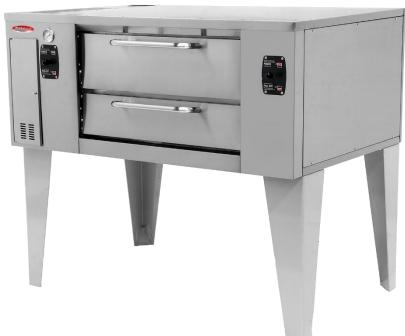

# BakeMax BMBPD125 Gas Pizza Stone Hearth Deck Oven

The BakeMax Single Deck Ovens are reliable and versatile solutions designed for professional baking applications. Each oven chamber features independently controlled top and bottom heat for perfectly balanced results. This series is constructed with heavy duty angle iron frame, which is fully welded to allow for double stacking. Oven exteriors are all heavy-duty stainless steel and are fully insulated for cooler outer temperatures and consistent interior temperatures.

#### Features:

- Oven exteriors are all heavy-duty stainless steel and are fully insulated for cooler outer temperatures and consistent interior temperatures
- This series is constructed with heavy duty angle iron frame, which is fully welded to allow for double stacking
- Each oven chamber features refractory baking deck with an 8" deck height and independently controlled top and bottom heat for perfectly balanced results
- Temperature Range of 0-752°F
- Spring-balanced, fully insulated doors.
- Oven Inner Dimensions: 48" W x 36" D
- Combination gas controls with gas valve, gas regulator, and pilot safety.
- Independently controlled top and bottom heat dampers.
- Heavy duty, slide-out flame diverters
- Left-side or rear 3/4" (19mm) NPT gas connection.
- 19kW / 65,000 BTU per Deck
- Natural Gas or LP Gas with Thermostatic Temperature Controls
- 2-Year Limited Warranty