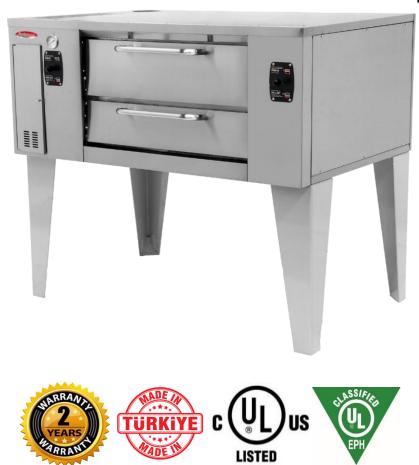

# BakeMax BMBPD915 55" Wide Gas Pizza Deck Oven

Qty:\_\_\_

BakeMax Deck Ovens are reliable and versatile solutions designed for professional baking applications. The oven features independently controlled top and bottom heat for perfectly balanced results. Oven exteriors are all heavy-duty stainless steel and are fully insulated for cooler outer temperatures and consistent interior temperatures.

## Features:

- Oven exteriors are all heavy-duty stainless steel and are fully insulated for cooler outer temperatures and consistent interior temperatures
- This series is constructed with heavy duty angle iron frame, which is fully welded to allow for double stacking
- The oven chamber features two refractory baking stones with an 8" deck height and independently controlled top and bottom heat for perfectly balanced results
- Temperature Range of 0-752°F
- Spring-balanced, fully insulated doors.
- Oven Inner Dimensions: 36"W x 36"D x 8"H
- Combination gas controls with gas valve, gas regulator, and pilot safety.
- Independently controlled top and bottom heat dampers.
- Heavy duty, slide-out flame diverters
- Left-side or rear 3/4" (19mm) NPT gas connection.
- Heavy duty, slide-out flame diverters
- 58,000 total BTU per Deck
- Natural or LP Gas with Thermostatic **Temperature Controls**
- 2-Year Limited Warranty