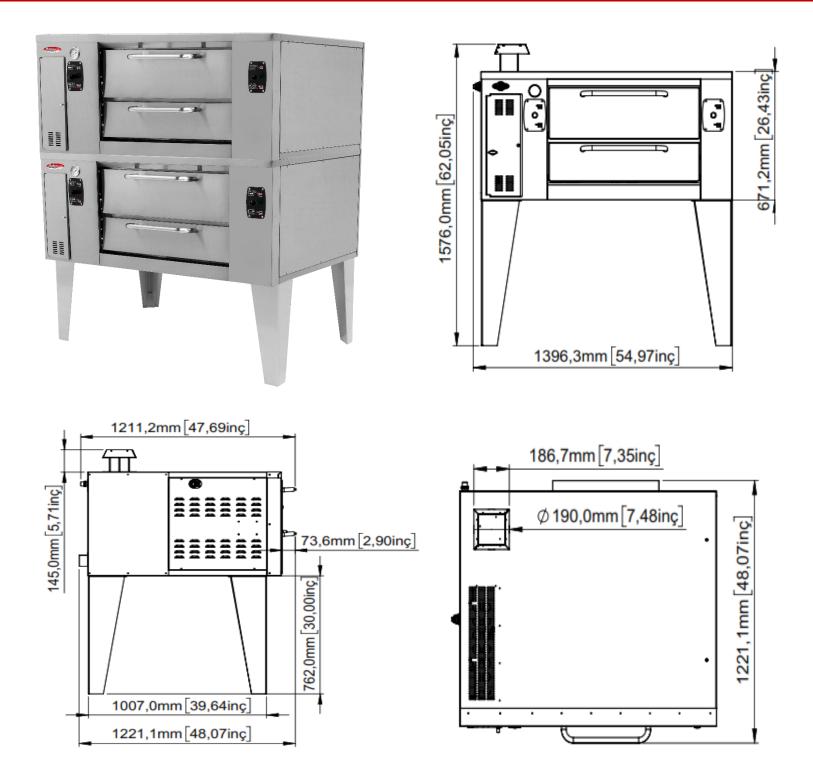

## **Product Specifications:**

- Product Dimensions (WDH): 55" x 48" x 62"
- Product Weight: 982 lbs.

## **Shipping Specifications:**

- Shipping Dimensions (WDH): 57" x 54" x 39"
- Shipping Weight: 1092 lbs.

## Features:

- Oven exteriors are all heavy-duty stainless steel and are fully insulated for cooler outer temperatures and consistent interior temperatures
- This series is constructed with heavy duty angle iron frame, which is fully welded to allow for double stacking
- The oven chamber features two refractory baking stones with an 8" deck height and independently controlled top and bottom heat for perfectly balanced results
- Temperature Range of 0-752°F
- Spring-balanced, fully insulated doors.
- Oven Inner Dimensions: 36"W x 36"D x 8"H
- Combination gas controls with gas valve, gas regulator, and pilot safety.
- Independently controlled top and bottom heat dampers.
- Heavy duty, slide-out flame diverters
- Left-side or rear 3/4" (19mm) NPT gas connection.
- Heavy duty, slide-out flame diverters
- 58,000 total BTU per Deck
- Natural or LP Gas with Thermostatic **Temperature Controls**
- 2-Year Limited Warranty