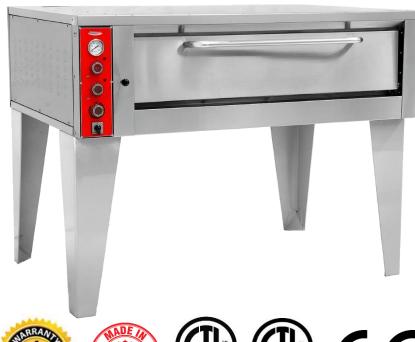

## BakeMax BMBPEB915 51" Electric Stone Hearth Deck Oven

The BakeMax Single Deck Ovens are reliable and versatile solutions designed for professional baking applications. Each oven chamber features refractory baking deck with an 8" deck height and independently controlled top and bottom heat for perfectly balanced results. This series is constructed with heavy duty angle iron frame, which is fully welded to allow for double stacking. Oven exteriors are all heavy-duty stainless steel and are fully insulated for cooler outer temperatures and consistent interior temperatures.

### **Product Specifications:**

- Product Dimensions (WDH): 51.5" x 46.1" x 49.1"
- Oven Inner Dimensions: 36" Wide x 36" Deep
- Product Weight: 717 lbs.

#### **Features:**

- Oven exteriors are all heavy-duty stainless steel and are fully insulated for cooler outer temperatures and consistent interior temperatures.
- Electric-operated oven with precise temperature control up to 752° F
- Deck Height of 8" (203 mm)
- Independently controlled top and bottom heat dampers.
- Spring-balanced, fully insulated doors.
- Two Refractory Baking Hearth Stones with dimensions of 18" W x 36" D
- Open door lies flush to hearth for easy loading and unloading.
- Holds up to 9 Pizzas
- 1-Year Limited Warranty