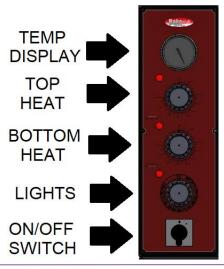

#### **Features:**

- Oven exteriors are all heavy-duty stainless steel and are fully insulated for cooler outer temperatures and consistent interior temperatures.
- Electric-operated oven with precise temperature control up to 752° F
- Deck Height of 8" (203 mm)
- Independently controlled top and bottom heat dampers.
- Spring-balanced, fully insulated doors.
- Two Refractory Baking Hearth Stones with dimensions of 18" W x 36" D
- Open door lies flush to hearth for easy loading and unloading.
- Holds up to 9 Pizzas
- 1-Year Limited Warranty