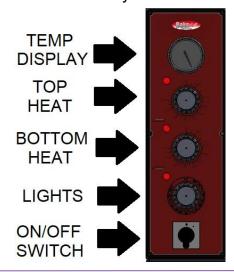

#### Features:

- Constructed of Hygienic & Easy-to-Clean Stainless-Steel, its Heavy-Duty Frame allows for Double Stacking
- Fully Insulated for cool outer temperatures and consistent interior temperatures
- Independently controlled top and bottom temperature control up to 752°F (400°C)
- Deck Height of 8" (203 mm)
- Spring-balanced, fully insulated doors.
- Two Refractory Baking Hearth Stones with dimensions of 18" Wide x 36" Deep
- Open door lies flush to hearth for easy loading and unloading.
- Cooks up to Nine 9" Pizzas at a time
- 2-Year Limited Warranty