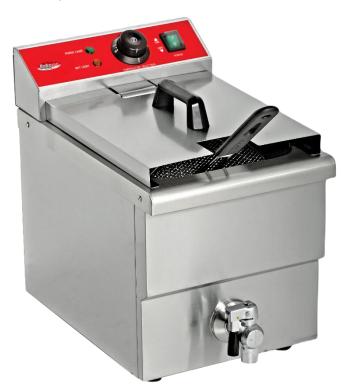

# BakeMax BMFE010 Single Mini Electric Countertop Fryer

The BakeMax BMPFE010 is a 3250W electric fryer with a 6-liter oil capacity. It is suitable for frying a wide variety of basic foods, fresh or frozen. Perfect for appetizers, chicken, fries, breaded products, etc.

#### Features:

- Completely Constructed of High-Quality Hygienic Stainless-Steel that is very Easy-to-Clean
- Stainless-Steel Fry Tank Baskets & Cover
- Stainless-Steel Fry Tank Holds up 6 Liters of Oil
- Safety Thermostat for Over-Heat Protection
- Safe Oil-Drainage Valve on Front Bottom
- 1-Year Limited Warranty