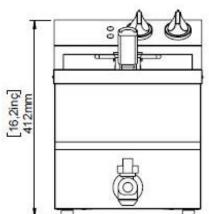

## **Product Specifications:**

- Product Dimensions (WDH): 12.2" x 17" x 16.2"
- Product Weight: 11 lbs.