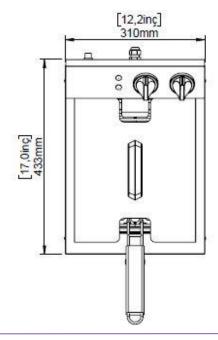

## **Product Specifications:**

- Product Dimensions (WDH): 12.2" x 17" x 16.2"
- Product Weight: 11 lbs.