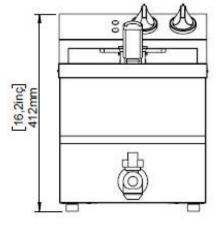

### **Product Specifications:**

- Product Dimensions (WDH): 12.2" x 17" x 16.2"
- Product Weight: 11 lbs.