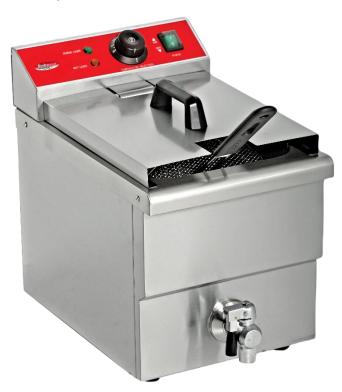

# BakeMax BMFE010 Single Mini Electric Countertop Fryer

The BakeMax BMFE010 is a 3250W electric fryer with a 6-liter oil capacity. It is suitable for frying a wide variety of basic foods, fresh or frozen. Perfect for appetizers, chicken, fries, breaded products, etc.

#### Features:

- Completely Constructed of High-Quality Hygienic Stainless-Steel that is very Easy-to-Clean
- Stainless-Steel Fry Tank Baskets & Cover
- Stainless-Steel Fry Tank Holds up 6 Liters of Oil
- Safety Thermostat for Over-Heat Protection
- Safe Oil-Drainage Valve on Front Bottom
- 2-Year Limited Warranty