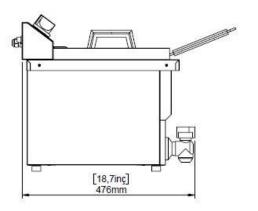

### **Product Specifications:**

- Product Dimensions (WDH): 12.2" x 17" x 16.2"
- Product Weight: 11 lbs.