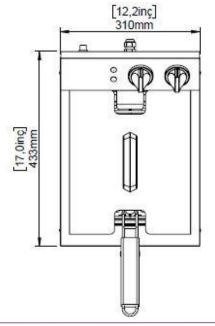

### **Product Specifications:**

- Product Dimensions (WDH): 12.2" x 17" x 16.2"
- Product Weight: 11 lbs.