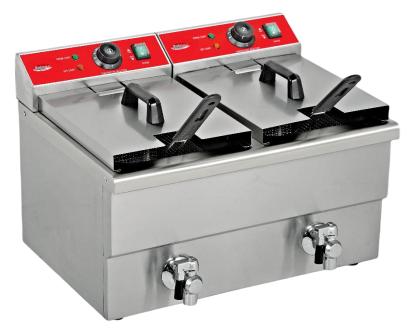

# BakeMax BMFE020 Double Mini Electric Countertop Fryer

The BakeMax BMPFE020 is two 3250W electric fryers side by side with a 6-liter oil capacity per fryer. It is suitable for frying a wide variety of basic foods, whether they be fresh or frozen: appetizers, chicken,

## Features:

- Completely Constructed of High-Quality Stainless-Steel making this hygienic & very easy-to-clean
- Stainless-Steel drawn fry pot with stainless steel baskets included
- Each Stainless-Steel Fry tank holds 6 Liters
- Safety thermostat for overheat protection
- Safe oil drainage from the bottom via valve
- 1-Year Limited Warranty