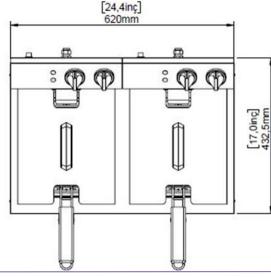

## **Product Specifications:**

- Product Dimensions (WDH): 24.4" x 17" x 16.2"
- Product Weight: 22 lbs.