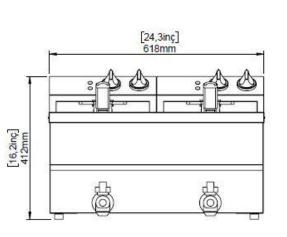

## **Product Specifications:**

- Product Dimensions (WDH): 24.4" x 17" x 16.2"
- Product Weight: 22 lbs.