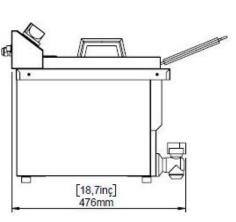

## **Product Specifications:**

- Product Dimensions (WDH): 24.4" x 17" x 16.2"
- Product Weight: 22 lbs.