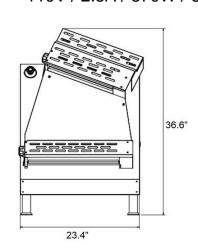

## **Product Specification:**

- Dimensions (WDH): 23.4" x 20.1" x 36.6"
- Roller Size: 460mm / 46cm / 18.1"
- Product Weight: 89 lbs.