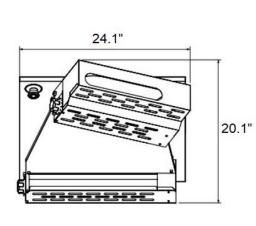

## **Product Specification:**

- Dimensions (WDH): 23.4" x 20.1" x 36.6"
- Roller Size: 460mm / 46cm / 18.1"
- Product Weight: 89 lbs.