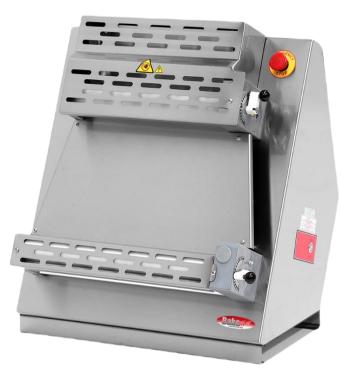

# BakeMax BMHA01Y 18" Countertop Two Pass Dough Sheeter

The BakeMax BMHA01Y Countertop Double Pass 18" Dough Sheeter is an efficient and attractive two stage machine featuring a front infeed and discharge. Sheets up to 18" diameter bread & pizza dough.

#### Features:

- Heavy Duty and Easy-to-Clean all Stainless-Steel Construction including Roller Guards for increased Durability
- Includes Two sets of Non-Stick Delrin Roller Assemblies
- Adjust Dough Thickness and Diameter
- Emergency Stop Button
- Rolling Thickness: 0mm 4.76mm
- A Single Operator can make approximately 400 Pieces Per Hour
- Plug & Go Nema 5-15P Plug
- 1-Year Limited Warranty