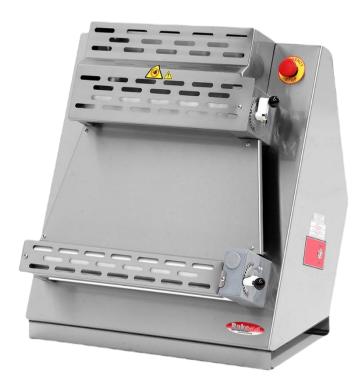

# BakeMax BMHA01Y 18" Countertop Two Pass Dough Sheeter

The BakeMax BMHA01Y Countertop Double Pass 18" Dough Sheeter is an efficient and attractive two stage machine featuring a front infeed and discharge. Sheets up to 18" diameter bread & pizza dough.

### Features:

- Heavy Duty and Easy-to-Clean all Stainless-Steel Construction including Roller Guards for increased Durability
- Includes Two sets of Non-Stick Delrin Roller Assemblies
- Adjust Dough Thickness and Diameter
- Emergency Stop Button
- Rolling Thickness: 0mm 4.76mm
- A Single Operator can make approximately 400 Pieces Per Hour
- Plug & Go Nema 5-15P Plug
- 2-Year Limited Warranty