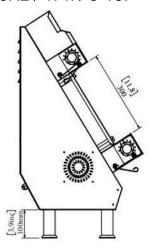

# BakeMax BMHA01Y 18" Countertop Two Pass Dough Sheeter

The BakeMax BMHA01Y Countertop Double Pass 18" Dough Sheeter is an efficient and attractive two stage machine featuring a front infeed and discharge. Sheets up to 18" diameter bread & pizza dough.

### **Product Specification:**

- Dimensions (WDH): 23.6" x 18.1" x 31.8"
- Roller Size: 460mm / 46cm / 18.1"
- Product Weight: 95 lbs.