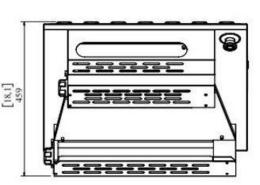

### **Product Specification:**

- Dimensions (WDH): 23.6" x 18.1" x 31.8"
- Roller Size: 460mm / 46cm / 18.1"
- Product Weight: 95 lbs.