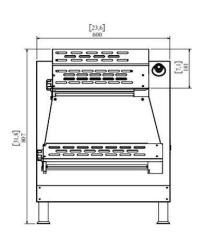

### **Product Specification:**

- Dimensions (WDH): 23.6" x 18.1" x 31.8"
- Roller Size: 460mm / 46cm / 18.1"
- Product Weight: 95 lbs.