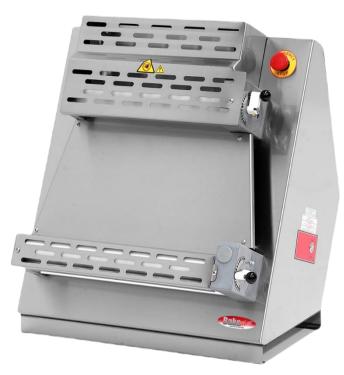

# **BakeMax BMHA02Y Countertop Two Pass Dough Sheeter**

The BakeMax BMHA02Y Countertop Double Pass Dough Sheeter is an efficient and attractive two stage machine featuring a front infeed and discharge. Sheets up to 11.75" diameter bread & pizza dough.

### Features:

- Heavy Duty and Easy-to-Clean all Stainless-Steel Construction including Roller Guards for increased Durability
- Includes Two sets of Non-Stick Delrin Roller Assemblies
- Adjust Dough Thickness and Diameter
- Emergency Stop Button
- Rolling Thickness: 0mm 4.76mm
- A Single Operator can make approximately 400 Pieces Per Hour
- Plug & Go Nema 5-15P Plug
- 1-Year Limited Warranty

#### **Product Specification:**

- Dimensions (WDH): 17.3" x 17.8" x 31.8"
- Roller Size: 300mm / 30cm / 11.75"
- Product Weight: 82 lbs.