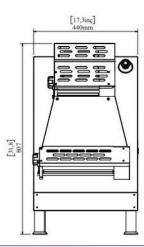

# BakeMax BMHA02Y Countertop Two Pass Dough Sheeter

The BakeMax BMHA02Y Countertop Double Pass Dough Sheeter is an efficient and attractive two stage machine featuring a front infeed and discharge. Sheets up to 11.81" diameter bread & pizza dough.

### **Product Specification:**

- Dimensions (WDH): 17.3" x 17.8" x 31.8"
- Roller Size: 300mm / 30cm / 11.81"
- Product Weight: 82 lbs.