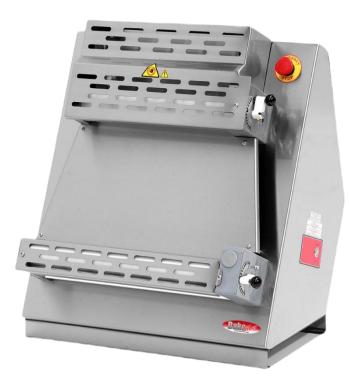

# BakeMax BMHA02Y Countertop Two Pass Dough Sheeter

The BakeMax BMHA02Y Countertop Double Pass Dough Sheeter is an efficient and attractive two stage machine featuring a front infeed and discharge. Sheets up to 11.81" diameter bread & pizza dough.

### Features:

- Heavy Duty and Easy-to-Clean all Stainless-Steel Construction including Roller Guards for increased Durability
- Includes Two sets of Non-Stick Delrin Roller Assemblies
- Adjustable Rolling Thickness from 0mm-4.76mm
- Emergency Stop Button
- A Single Operator can make approximately 400 Pieces Per Hour
- Plug & Go Nema 5-15P Plug
- 2-Year Limited Warranty

### **Product Specification:**

- Dimensions (WDH): 17.3" x 17.8" x 31.8"
- Roller Size: 300mm / 30cm / 11.81"
- Product Weight: 82 lbs.