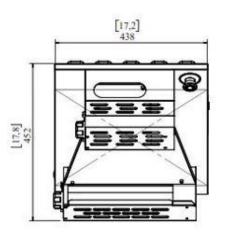

### **Product Specification:**

- Dimensions (WDH): 17.3" x 17.8" x 31.8"
- Roller Size: 300mm / 30cm / 11.81"
- Product Weight: 82 lbs.