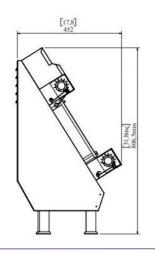

### **Product Specification:**

- Dimensions (WDH): 17.3" x 17.8" x 31.8"
- Roller Size: 300mm / 30cm / 11.81"
- Product Weight: 82 lbs.