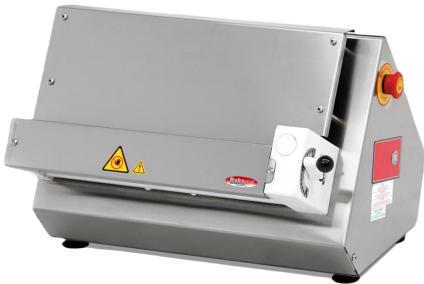

# BakeMax BMHA05 Countertop Single Pass 12" Dough Sheeter

The BakeMax BMHA05 Dough Sheeter features two non-stick rollers which allows you to quickly stretch and sheet dough up to 11.81" in diameter. It is a compact machine, which can save you space by allowing you to place it on a countertop. Comes standard with a safety guard to protect the operator when using the machine.

### Features:

- Heavy Duty, Hygienic & Easy-to-Clean Stainless-Steel Construction including Roller Guards for Increased Durability
- Includes One set of Non-Stick Delrin Roller Assemblies
- Sheets Dough from 0mm to 4.76mm
  Thicknesses and up to 11.81" in Diameter
- Emergency Stop Button
- Production of up to 300 Pieces Per Hour
- Plug & Go Nema 5-15P Plug
- 2-Year Limited Warranty