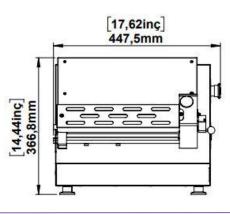

## **Product Specification:**

- Dimensions (WDH): 17.6" x 15.7" x 14.4"
- Roller Size: 300mm / 11.81"
- Product Weight: 41.8 lbs. / 19 kg