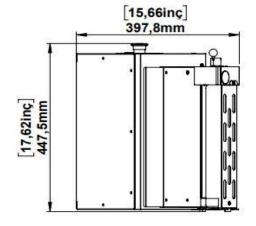

## **Product Specification:**

- Dimensions (WDH): 17.6" x 15.7" x 14.4"
- Roller Size: 300mm / 11.81"
- Product Weight: 41.8 lbs. / 19 kg