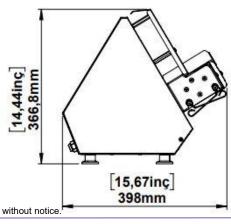

## **Product Specification:**

- Dimensions (WDH): 17.6" x 15.7" x 14.4"
- Roller Size: 300mm / 11.81"
- Product Weight: 41.8 lbs. / 19 kg