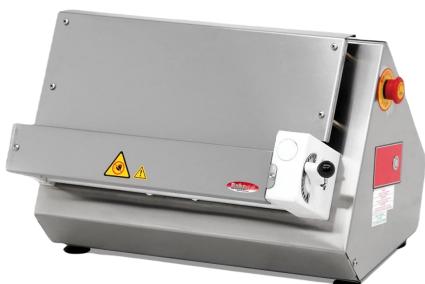

# BakeMax BMHA05 Countertop Single Pass 12" Dough Sheeter

The BakeMax BMHA05 Dough Sheeter features two non-stick rollers which allows you to quickly stretch and sheet dough up to 11.81" in diameter. It is a compact machine, which can save you space by allowing you to place it on a countertop. Comes standard with a safety guard to protect the operator when using the machine.

#### Features:

- Heavy Duty, Hygienic & Easy-to-Clean Stainless-Steel Construction including Roller Guards for Increased Durability
- Includes One set of Non-Stick Delrin Roller Assemblies
- Sheets Dough from 0mm to 4.76mm Thicknesses and up to 11.81" in Diameter
- Emergency Stop Button
- Production of up to 300 Pieces Per Hour
- Plug & Go Nema 5-15P Plug
- 1-Year Limited Warranty