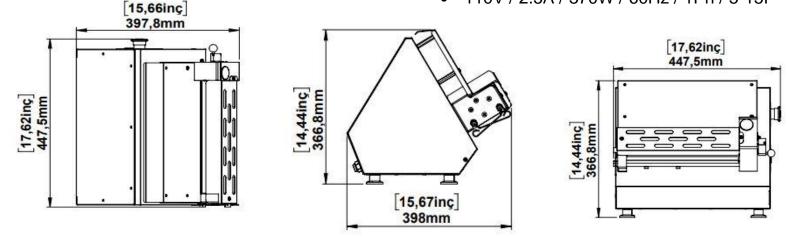

### **Product Specification:**

- Dimensions (WDH): 17.6" x 15.7" x 14.4"
- Roller Size: 300mm / 11.81"
- Product Weight: 41.8 lbs. / 19 kg