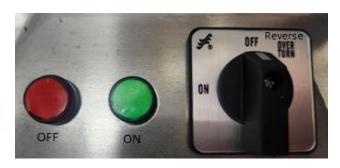

## **Shipping Specification:**

- Packaged Dimensions (WDH): 11x 24" x 24"
- Packaged Weight: 34 lbs.

Easy To Use Controls

\*\* Due to continuous product improvement, specifications are subject to change without notice.