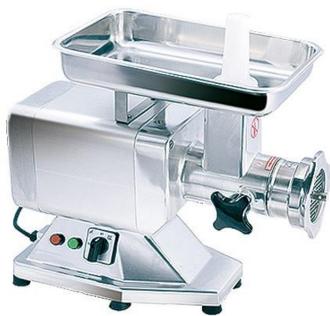

# BakeMax BMMG004 - 1.5 HP Meat Grinder with #22 Hub - 660 lbs. / Hr.

Prepare freshly ground meat with ease using the BakeMax BMMG004 Meat Grinder. Capable of grinding up to 660 lbs. of meat per hour with its 1.5 HP motor. This unit is great for Restaurants, Delis, and Meat Shops.

### Features:

- 1.5 HP Motor
- Grind up to 660 lbs. of Meat per Hour
- #22 Hub
- 2 Meat Plates Included (4.5mm & 8mm)
- Meat Pusher Included
- Constructed of Anodized Aluminum & Stainless Steel for Durability and Ease of Cleaning
- Forward and Reverse switch
- Emergency Shut Off Switch
- 120V / 1100W / 60HZ / 1PH
- Plug & Go Nema 5-15P
- Meat Stuffer Included
- 1-Year Limited Warranty