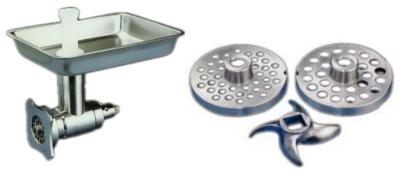

# BakeMax BMMGA01 Meat Grinder Attachment #12 Hub

The BakeMax® BMMGA01 Meat Grinder Attachment makes it easy to make Burgers & Sausages. The Meat Grinder Attachment uses the power of the mixer to help you process fresh ingredients with speed and ease. The Meat Grinder attachment is compliance for hygiene standard and interchangeable with #12 Hub.

#### Features

- Durable and Easy-to-Clean Stainless-Steel
  Construction
- Large Meat Tray for Larger Batches
- Fits Common #12 Mixer Hub

### **Included Accessories**

- Stainless-Steel Knife / Cutter
- Stainless-Steel Meat Tray
- Stainless-Steel Plate with 6mm Holes
- Meat Funnel
- Meat Stuffer

## **Optional Accessories**

- Stainless Steel Plate with 4mm Holes
- Stainless Steel Plate with 8mm Holes
- Stainless Steel Plate with 10mm Holes
- Stainless Steel Plate with 12mm Holes