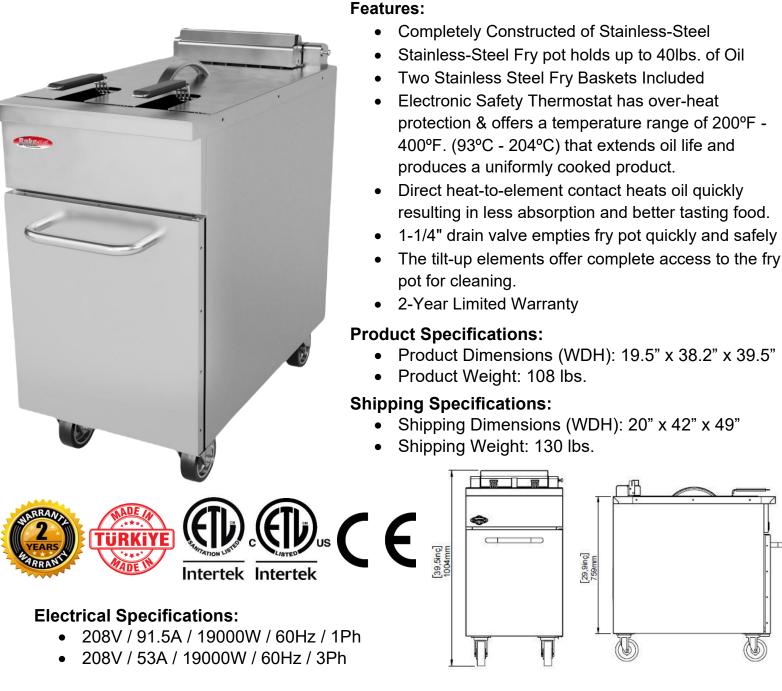

## BakeMax BMPLS7FE030 34L Electric Floor Model Fryer

The BakeMax BMPLS7FE030 is a 19kw commercial floor model electric fryer with a 34 liter / 75 lbs. oil capacity. It is suitable for frying a wide variety of basic foods, fresh or frozen: appetizers, chicken, fries, breaded products, etc. Ideal for a restaurant or commercial kitchen with a high-volume of fried foods.