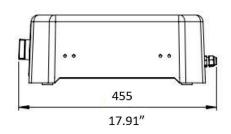

## **Product Specifications:**

- Dimensions (WDH): 31.1" x 17.9" x 6.5"
- Weight: 44 lbs.