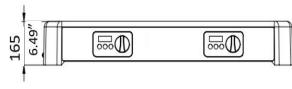

## **Product Specifications:**

- Dimensions (WDH): 31.1" x 17.9" x 6.5"
- Weight: 44 lbs.