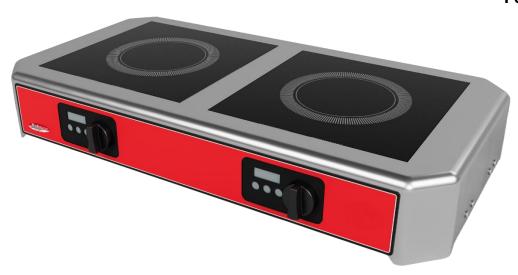

# BakeMax BMSIND020 Mini Stovetop Electric Induction Cooker

The BakeMax Mini Stovetop Electric Induction Cooker offers superior heating and ensures even heating over the entire cooking surface. The cooker is thermostatically controlled for accuracy and can be heated up to 572°F. Plus, the cooking surface retains heat for optimal cooking.

### Features:

- Stylish and Professional Design with its stainless-steel body
- Glass Cooking Surface
- · Easy to Clean and Hygienic
- Thermostatic Control capable of 122- 572°F (50-300°C)
- Almost the entire glass surface can be used without cold zones
- Each thermostat has an overheat protection system to increase safety
- 1-10 Power Setting (500-3500W)
- 1-10 Temperature Setting
- LED Timer Display (0-24 Hours)
- 1-Year Limited Warranty