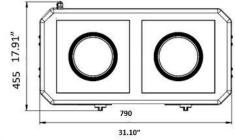

## **Product Specifications:**

- Dimensions (WDH): 31.1" x 17.9" x 6.5"
- Weight: 44 lbs.