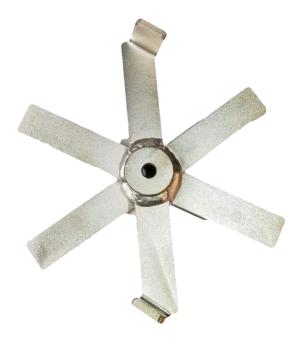

e.

Qty: Date:

### Features:

- Constructed Completely of Stainless Steel
- Powerful 1 HP Motor can produce up to 220 lbs. of crumbs an hour and offers 3450 RPM
- Suitable for Dried up Bread, Rolls or Crackers. (Bread & rolls should be well dried & cut up into small pieces before being placed in the hopper.)
- Comes with 1mm & 1.5mm Screens
- Blade is made of Long-Lasting SAE 1020 Steel
- Voltage Selector Switch to change to 220V
- 1-Year Limited Warranty

## **Optional Accessories:**

Stainless Steel Blade

## **Technical Specifications:**

- Exterior Dimensions (WDH): 10.8" x 14" x 28"
- Hopper Dimensions: 4-3/4" Wide, 11-1/2" Deep
- 110V / 13.8A / 60Hz / Nema 5-20P
- Weight 49 lbs.

## **BMBM001 Shipping Specifications:**

- Exterior Dimensions (WDH): 12" x 15" x 29"
- Weight 60 lbs.



\*\* Due to continuous product improvement, specifications are subject to change without notice.

BakeMax ® / Titan Ventures International Inc.

Warehouses: 20 Caribou St, Moncton, NB E1H 0P3 ➡ 5705 Valley Belt Rd Independence, OH 44131 ➡ 1201 E 27th Terrace Pittsburg, KS 66762 ➡ Toll Free: 1-800-565-BAKE (2253) Phone: 506-858-8990 Fax: 506- 859-6929 Email: Sales@BakeMax.com