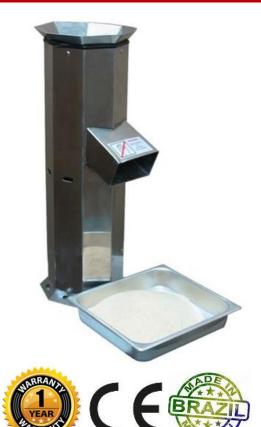

# BakeMax BMBM001 Bread Crumb Machine

The BakeMax BMBM001 Bread Crumb Machine (or Bread Mill) makes breadcrumbs easily with its powerful 1HP motor producing up to 220lbs. of crumbs an hour. Provides high performance and easy maintenance.

### Features:

- Constructed Completely of Stainless Steel
- Powerful 1 HP Motor can produce up to 220 lbs. of crumbs an hour and offers 3450 RPM
- Suitable for Dried up Bread, Rolls or Crackers. (Bread & rolls should be well dried & cut up into small pieces before being placed in the hopper.)
- Comes with 1mm & 1.5mm Screens
- Blade is made of Long-Lasting SAE 1020 Steel
- Voltage Selector Switch to change to 220V
- 1-Year Limited Warranty

## **Technical Specifications:**

- Exterior Dimensions (WDH): 10.8" x 14" x 28"
- Hopper Dimensions: 4-3/4" Wide, 11-1/2" Deep
- 110V / 13.8A / 60Hz / Nema 5-20P
- Weight 49 lbs.