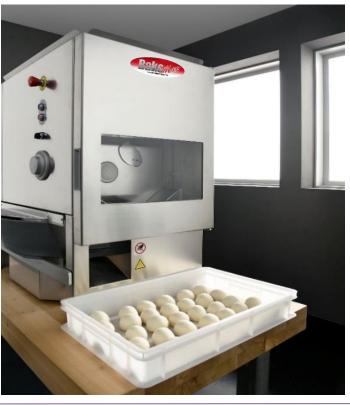

## BakeMax BMDD003 Countertop Divider Rounder Combo

The BakeMax BMDD003 Countertop Divider Rounder Combo is composed of one dough divider and one dough rounder that work together to be completely automatic. This unit prepares and rounds perfectly closed dough portions of different weights with ease, saving time and labor. This machine comes with a removable dough hopper that is easy to disassemble and to clean. This machine is manufactured according to sanitary and safety norms. The divider can process up to 200 kg of dough per hour into 70 – 250-gram portions.

### Features:

- Constructed of High-Quality Stainless Steel
- Saves Time and Labor with its Automaticity
- New Sensor measuring technology for precision cutting
- The rounder processes each portion 50 times to ensure they come out round and perfectly closed, without causing any strain to the dough.
- Removable Dough Hopper that can hold up to 44 Liters of Dough
- Dividing Range: 70 250 grams. (2.5 8.8oz)
- Rounding Range: 70 to 1,200 grams
- Output: 70-200 kg per hour
- 2-Year Limited Warranty