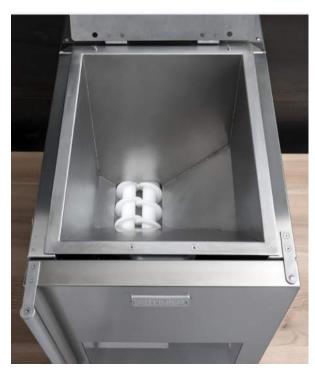

# BakeMax BMDD003 Countertop Divider Rounder Combo

Removable Dough Hopper

Qty:\_\_\_\_\_ Date:\_\_\_\_\_

Buttons, Speed Control and Dough Weight Control

BakeMax ® / Titan Ventures International Inc.