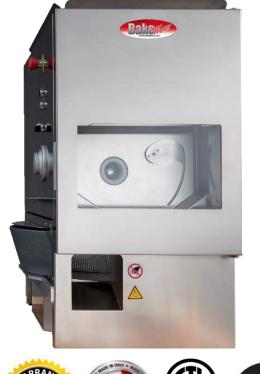

## BakeMax BMDD003 Countertop Divider Rounder Combo

The BakeMax BMDD003 Countertop Divider Rounder Combo is composed of one dough divider and one dough rounder that work together to be completely automatic. This unit prepares and rounds perfectly closed dough portions of different weights with ease, saving time and labor. This machine comes with a removable dough hopper that is easy to disassemble and to clean. This machine is manufactured according to sanitary and safety norms. The divider can process up to 200 kg of dough per hour into 70 – 250-gram portions.

### Features:

- Constructed of High-Quality Stainless Steel
- Saves Time and Labor with its Automaticity
- New Sensor measuring technology for precision cutting
- The rounder processes each portion 50 times to ensure they come out round and perfectly closed, without causing any strain to the dough.
- Removable Dough Hopper that can hold up to 44 Liters of Dough
- Dividing Range: 70 250 grams. (2.5 8.8oz)
- Rounding Range: 70 to 1,200 grams
- Output: 70-200 kg per hour
- 2-Year Limited Warranty