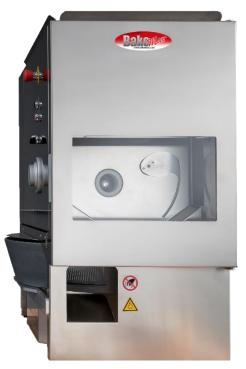

## BakeMax BMDD003 Countertop Divider Rounder Combo

The BakeMax BMDD003 Countertop Divider Rounder Combo is composed of one dough divider and one dough rounder that work together to be completely automatic. This unit prepares and rounds perfectly closed dough portions of different weights with ease, saving time and labor. This machine comes with a removable dough hopper that is easy to disassemble and to clean. This machine is manufactured according to sanitary and safety norms. The divider can process up to 200 kg of dough per hour into 70 – 250-gram portions.

#### Features:

- Constructed of High-Quality Stainless Steel
- Saves Time and Labor with its Automaticity
- New Sensor measuring technology for precision cutting
- The rounder processes each portion 50 times to ensure they come out round and perfectly closed, without causing any strain to the dough.
- Removable Dough Hopper that can hold up to 44 Liters of Dough
- Dividing Range: 70 250 grams. (2.5 8.8oz)
- Rounding Range: 70 to 1,200 grams
- Output: 70-200 kg per hour
- 2-Year Limited Warranty

# BakeMax BMDD003 Countertop Divider Rounder Combo

Removable Dough Hopper

Controls: Emergency Stop, On / Off Buttons, Speed Control and Dough Weight Control

BakeMax ® / Titan Ventures International Inc.