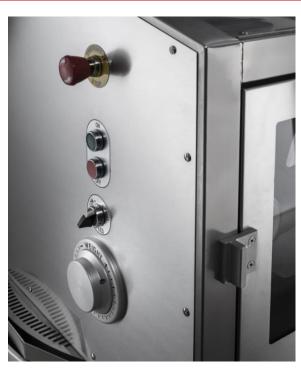

# BakeMax BMDD003 Countertop Divider Rounder Combo

Removable Dough Hopper

Controls: Emergency Stop, On / Off Buttons, Speed Control and Dough Weight Control

BakeMax ® / Titan Ventures International Inc.