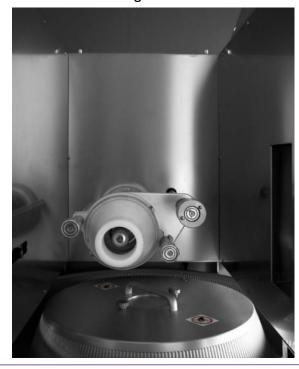

# BakeMax BMDD003 Countertop Divider Rounder Combo

Removable Dough Hopper

Controls: Emergency Stop, On / Off Buttons, Speed Control and Dough Weight Control

BakeMax ® / Titan Ventures International Inc.