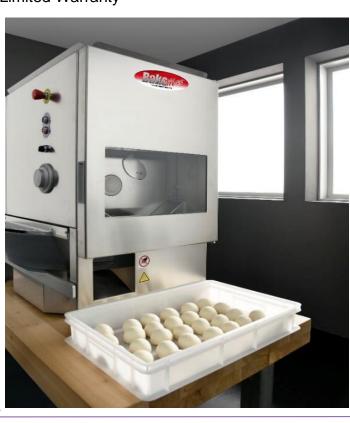

## BakeMax BMDD003 Countertop Divider Rounder Combo

The BakeMax BMDD003 Countertop Divider Rounder Combo is composed of one dough divider and one dough rounder that work together to be completely automatic. This unit prepares and rounds perfectly closed dough portions of different weights with ease, saving time and labor. This machine comes with a removable dough hopper that is easy to disassemble and to clean. This machine is manufactured according to sanitary and safety norms. The divider can process up to 200 kg of dough per hour into 70 – 250-gram portions.

#### Features:

- Constructed of High-Quality Stainless Steel
- Saves Time and Labor with its Automaticity
- New Sensor measuring technology for precision cutting
- The rounder processes each portion 50 times to ensure they come out round and perfectly closed, without causing any strain to the dough.
- Removable Dough Hopper that can hold up to 44 Liters of Dough
- Dividing Range: 70 250 grams. (2.5 8.8oz)
- Rounding Range: 70 to 1,200 grams
- Output: 70-200 kg per hour
- 2-Year Limited Warranty