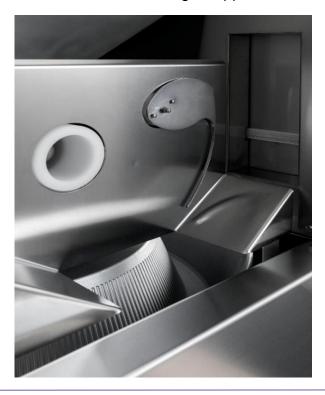

# BakeMax BMDD003 Countertop Divider Rounder Combo

Removable Dough Hopper

Controls: Emergency Stop, On / Off Buttons, Speed Control and Dough Weight Control

BakeMax ® / Titan Ventures International Inc.