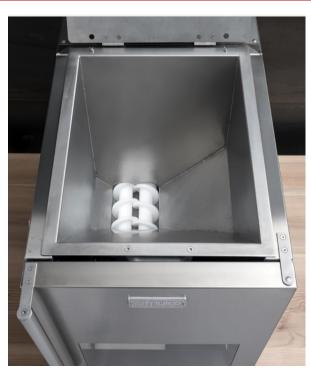

#### Features:

- Constructed of High-Quality Stainless Steel
- Saves Time and Labor with its Automaticity
- New Sensor measuring technology for precision cutting
- The rounder processes each portion 50 times to ensure they come out round and perfectly closed, without causing any strain to the dough.
- Removable Dough Hopper that can hold up to 44 Liters of Dough
- Dividing Range: 70 250 grams. (2.5 8.8oz)
- Rounding Range: 70 to 1,200 grams
- Output: 70-200 kg per hour
- 2-Year Limited Warranty

# BakeMax BMDD003 Countertop Divider Rounder Combo

Removable Dough Hopper

Controls: Emergency Stop, On / Off Buttons, Speed Control and Dough Weight Control

BakeMax ® / Titan Ventures International Inc.