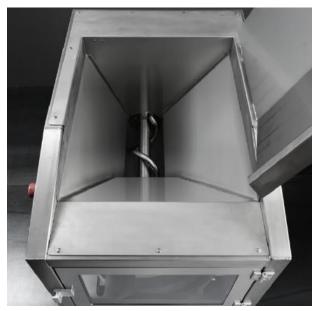

**Shipping Specifications:**

- Packaged Dimensions (WDH): 32" x 36" x 68"
- Packaged Weight 529 lbs.



#### BakeMax ® / Titan Ventures International Inc.

#### Warehouses:

20 Caribou St, Moncton, NB E1H 0P3 
5705 Valley Belt Rd, Independence, OH 44131 
1201 E 27th Terrace, Pittsburg, KS 66762

**Toll Free:** 1-800-565-BAKE (2253)

**Phone:** 506-858-8990 **Fax:** 506-859-6929

Email: Sales@BakeMax.com



| Project:_ |  |  |  |  |  |
|-----------|--|--|--|--|--|
| _         |  |  |  |  |  |

Item:

Qty:\_\_\_\_\_ Date:\_\_\_\_

# BakeMax BMDD005 Automatic Dough Divider Rounder



Dough Discharge Hole



Dough Ball Rounder

\*\*Due to continuous product improvement, specifications are subject to change without notice.



Emergency Stop, On / Off Buttons Speed Control and Weight Control



Dough Hopper and Auger

BakeMax ® / Titan Ventures International Inc.

#### Warehouses:

20 Caribou St, Moncton, NB E1H 0P3 (\*\*)
\*\*Due to continuous product improvement specifications are subject to change without notice.
5705 Valley Belt Rd, Independence, OH 44 131

Toll Free: 1-800-565-BAKE (2253)

**Phone:** 506-858-8990 **Fax:** 506-859-6929

Email: Sales@BakeMax.com