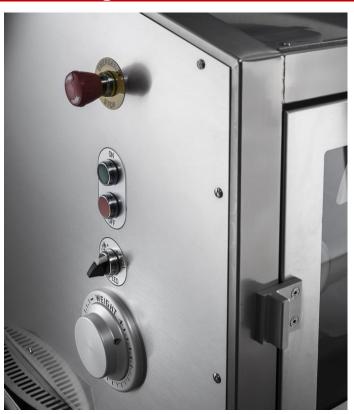

# BakeMax BMDD005 Automatic Dough Divider Rounder

Dough Discharge Hole

Dough Ball Rounder

\*\*Due to continuous product improvement, specifications are subject to change without notice.

Emergency Stop, On / Off Buttons Speed Control and Weight Control