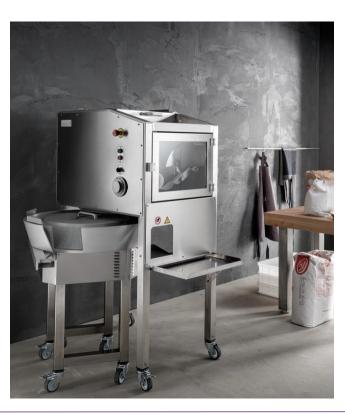

# BakeMax BMDD005 Automatic Dough Divider Rounder

The BakeMax BMDD005 Divider Rounder Combo is composed of one dough divider and one dough rounder completely automatic, to prepare round and perfectly closed dough portions of different weights with ease and saving time and labor. Easy to disassemble and to clean. This machine is manufactured according to sanitary and safety norms. The divider can process up to 400 kg of dough per hour into 180 – 550-gram portions. The Dough Ball Rounder then processes each portion 50 times to ensure they come out round and perfectly closed, ready to rise, as if they were rounded manually.

### Features:

- Constructed of High-Quality Stainless-Steel
- Completely Automatic Saving Time and Labor
- Photocell Measuring for Precision Cutting
- The Dough Ball Rounder processes each portion 50 times to ensure they come out round and perfectly closed, without causing any strain to the dough.
- Dough Hopper holds up to 44 Liters of Dough
- Dividing Range: 180 to 550g (6.3-19oz)
- Rounding Range: 70 to 1,200 grams
- Output: 70-400 kg per hour
- 2-Year Limited Warranty