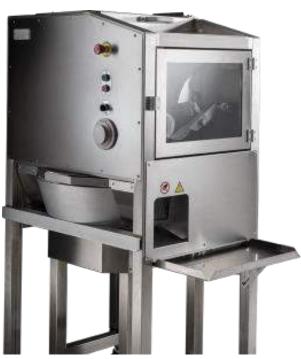

# BakeMax BMDD005 Automatic Dough Divider Rounder

The BakeMax BMDD005 Divider Rounder Combo is composed of one dough divider and one dough rounder completely automatic, to prepare round and perfectly closed dough portions of different weights with ease and saving time and labor. Easy to disassemble and to clean. This machine is manufactured according to sanitary and safety norms. The divider can process up to 400 kg of dough per hour into 180 – 550-gram portions. The Dough Ball Rounder then processes each portion 50 times to ensure they come out round and perfectly closed, ready to rise, as if they were rounded manually.

### Features:

- Constructed of High-Quality Stainless-Steel
- Completely Automatic Saving Time and Labor
- Photocell Measuring for Precision Cutting
- The Dough Ball Rounder processes each portion 50 times to ensure they come out round and perfectly closed, without causing any strain to the dough.
- Dough Hopper holds up to 44 Liters of Dough
- Dividing Range: 180 to 550g (6.3-19oz)
- Rounding Range: 70 to 1,200 grams
- Output: 70-400 kg per hour
- 2-Year Limited Warranty

# BakeMax BMDD005 Automatic Dough Divider Rounder

Dough Discharge Hole

Dough Ball Rounder

\*\*Due to continuous product improvement, specifications are subject to change without notice.

Emergency Stop, On / Off Buttons Speed Control and Weight Control