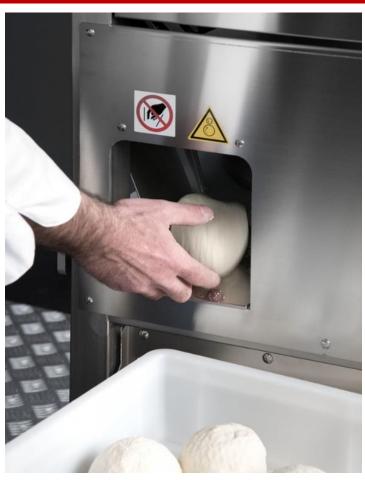

# BakeMax BMDD005 Automatic Dough Divider Rounder

Dough Discharge Hole

Dough Ball Rounder

\*\*Due to continuous product improvement, specifications are subject to change without notice.

Emergency Stop, On / Off Buttons Speed Control and Weight Control