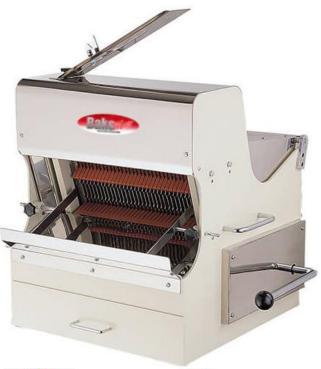

## BakeMax BMSS001 Artisan Safety Bread Slicer

The BakeMax BMSS001 Artisan Safety Bread Slicer is a reliable high-quality tabletop slicer that can be used for continuous operation. While using this slicer, you are protected by an interlocked safety feeding guard which operates in conjunction with a safety loaf pusher system that is powered by a 1/2 HP motor. When the operating handle is in use the safety guard covers closely, and a safety loaf pusher passes each loaf completely through the slicer blades. A packing shelf is provided. It is recommended that the fitted crumb drawer be emptied at regular intervals to prevent mechanical failure. for Great for all types of breads and suitable Bakeries, Supermarkets, Hotels, Restaurants and more. Includes last loaf pusher and bread bagger.

## Features:

- Attractive Space Saving Countertop Design
- Gravity Feed Chute can hold Multiple Loaves at a time
- Slices up to 120 loaves of bread per hour regardless of manual operation time
- Powerful ½ HP Motor able to slice hard crusted breads
- Interlocked Safety Feeding Guard
- Safety Guard Closes Automatically when the operating handle is in use
- Capable of Slicing Bread up to 15" wide and 6" high
- Crumb drawer is fitted for collecting excess crumbs.
- Last Loaf Pusher keeps hands clear from cutting blades
- Includes a Bagging Scoop bags bread with ease
- 26 High Quality Premium Slicing Blades
- 5/8" Slicing Thickness
- Meets All Quebec Safety Standards
- Electrical: 120V / 375W / 8A / 60Hz / 1Ph
- Exterior Dimensions (W x D x H): 30" x 28.5" x 32.75"
- Shipping Dimensions (W x D x H): 40" x 40" x 41"
- Product Weight: 253lbs, Crated Weight: 360lbs.
- 1-Year Limited Warranty