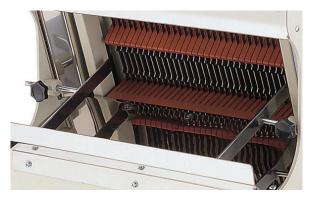

## Features:

- Attractive Space Saving Countertop Design
- Gravity Feed Chute can hold Multiple Loaves at a time
- Slices up to 120 loaves of bread per hour regardless of manual operation time
- Powerful ½ HP Motor able to slice hard crusted breads
- Interlocked Safety Feeding Guard
- Safety Guard Closes Automatically when the operating handle is in use
- Capable of Slicing Bread up to 15" wide and 6" high
- Crumb drawer is fitted for collecting excess crumbs.
- Last Loaf Pusher keeps hands clear from cutting blades
- Includes a Bagging Scoop bags bread with ease
- 26 High Quality Premium Slicing Blades
- 5/8" Slicing Thickness
- Meets All Quebec Safety Standards
- Electrical: 120V / 375W / 8A / 60Hz / 1Ph
- Exterior Dimensions (W x D x H): 30" x 28.5" x 32.75"
- Shipping Dimensions (W x D x H): 40" x 40" x 41"
- Product Weight: 253lbs, Crated Weight: 360lbs.
- 1-Year Limited Warranty