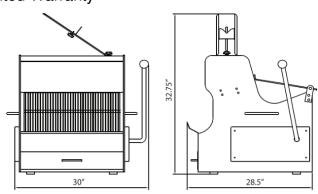

## Features:

- Attractive Space Saving Countertop Design
- Gravity Feed Chute can hold Multiple Loaves at a time
- Slices up to 120 loaves of bread per hour regardless of manual operation time
- Powerful ½ HP Motor able to slice hard crusted breads
- Interlocked Safety Feeding Guard
- Safety Guard Closes Automatically when the operating handle is in use
- Capable of Slicing Bread up to 15" wide and 6" high
- Crumb drawer is fitted for collecting excess crumbs.
- Last Loaf Pusher keeps hands clear from cutting blades
- Includes a Bagging Scoop bags bread with ease
- 26 High Quality Premium Slicing Blades
- 5/8" Slicing Thickness
- Meets All Quebec Safety Standards
- Electrical: 120V / 375W / 8A / 60Hz / 1Ph
- Exterior Dimensions (W x D x H): 30" x 28.5" x 32.75"
- Shipping Dimensions (W x D x H): 40" x 40" x 41"
- Product Weight: 253lbs, Crated Weight: 360lbs.
- 1-Year Limited Warranty