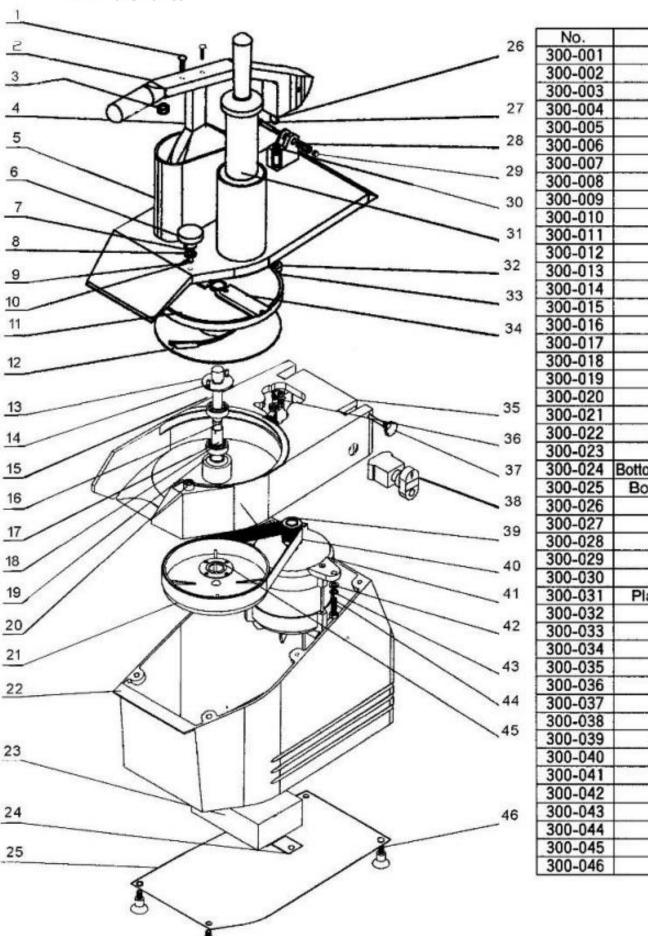

## BMVC001 Vegetable Cutter Parts Breakdown

| No.                                      | Part Name                                 |
|------------------------------------------|-------------------------------------------|
| 300-001                                  | Bolt                                      |
| 300-002                                  | Handlebar                                 |
| 300-003                                  | Nylon gasket                              |
| 300-004                                  | Pressing plece                            |
| 300-005                                  | Input body                                |
| 300-006                                  | Anchor knob                               |
| 300-007                                  | Spring                                    |
| 300-008                                  | Gasket                                    |
| 300-009                                  | Pin                                       |
| 300-010                                  | Anchor spindle                            |
| 300-011                                  | Knife disc                                |
| 300-012                                  | Drain disc                                |
| 300-013                                  | Anchor board                              |
| 300-014                                  | Pin                                       |
| 300-015                                  | Oil envelope                              |
| 300-016                                  | Central spindle                           |
| 300-017                                  | Isolated sheath                           |
|                                          |                                           |
| 300-018                                  | Gear                                      |
| 300-019                                  | Block circle                              |
| 300-020                                  | Anchor sheath                             |
| 300-021                                  | Belt wheel                                |
| 300-022                                  | Seat of body                              |
| 300-023                                  | Electric box                              |
| 300-024                                  | Bottom board of electric box              |
| 300-025                                  | Bottom board of body                      |
| 300-026                                  | Magnet steel                              |
| 300-027                                  | Umbrella bolt                             |
| 300-028                                  | Steel sheath                              |
| 300-029                                  | Nut                                       |
| 300-030                                  | Adjusting bolt                            |
| 300-031                                  | Plastic pressing stick                    |
| 300-032                                  | Seat of magnet                            |
| 300-033                                  | Magnet steel                              |
| 300-034                                  | Knife                                     |
| 300-035                                  | Body                                      |
| 300-036                                  | Microswitch                               |
| 300-037                                  | Waved bolt                                |
| 300-038                                  | Switch                                    |
| 300-039                                  |                                           |
|                                          | Straubed wheel                            |
| 300-040                                  | Strapped wheel<br>Bett                    |
| 300-040<br>300-041                       | Belt                                      |
| 300-041                                  | Belt<br>Motor                             |
| 300-041<br>300-042                       | Belt<br>Motor<br>Gasket                   |
| 300-041<br>300-042<br>300-043            | Belt<br>Motor<br>Gasket<br>Gasket         |
| 300-041<br>300-042<br>300-043<br>300-044 | Belt<br>Motor<br>Gasket<br>Gasket<br>Bolt |
| 300-041<br>300-042<br>300-043            | Belt<br>Motor<br>Gasket<br>Gasket         |